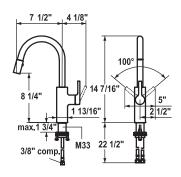

## KWC LUNA-E

KWC-No. Finish

10.441.002.000

chrome

A 7 ½", flexible connection hoses

**10.441.002.127** splendure™ stainless steel

A 7  $\frac{1}{2}$ ", flexible connection hoses

## Kitchen

Single-lever mixer

- Lever installation only possible on the right side
- Child safety: cold water flow in lever position towards the front
- gap between wall and centre of mounting hole min. 2 %16"
- Pull-out spray
- Neoperl® Cascade®
- PowerClean needle spray mode, with automatic diverter reset
- up to 23 %" pull-out length
- Hose guide, swiveling 360°
- KWC cartridge S 25
- with ceramic discs
- flow rate and temperature continuously variable
- Flexible connection hoses ¾" compression
- Fastening by means of threaded sleeve M33 x 1.5
- Mounting hole size ø1 ¾"